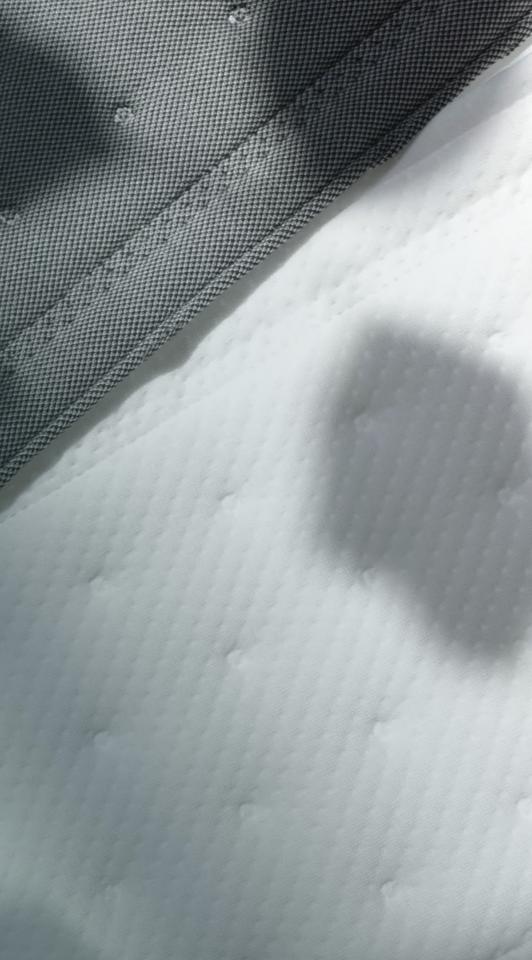

## The new quilted mattress borders

Thanks to the acquisition of a new ultrasonic machine, STELLINI now introduces the possibility of making quilted borders: the result is a readymade product, ready to be used and distributed in rolls for the production of mattresses.

#### SAVING OF NON-RECYCLABLE MATERIALS

NO GLUES - The bands are ultrasonically processed without no need for glue or quilting: the stitches that correspond to the design hold the fabric together, giving greater stability.

sheeting.

**NO SPUNBOND** • Thanks to its inherent characteristics, the band is able to slide without complications, thus avoiding the need for additional