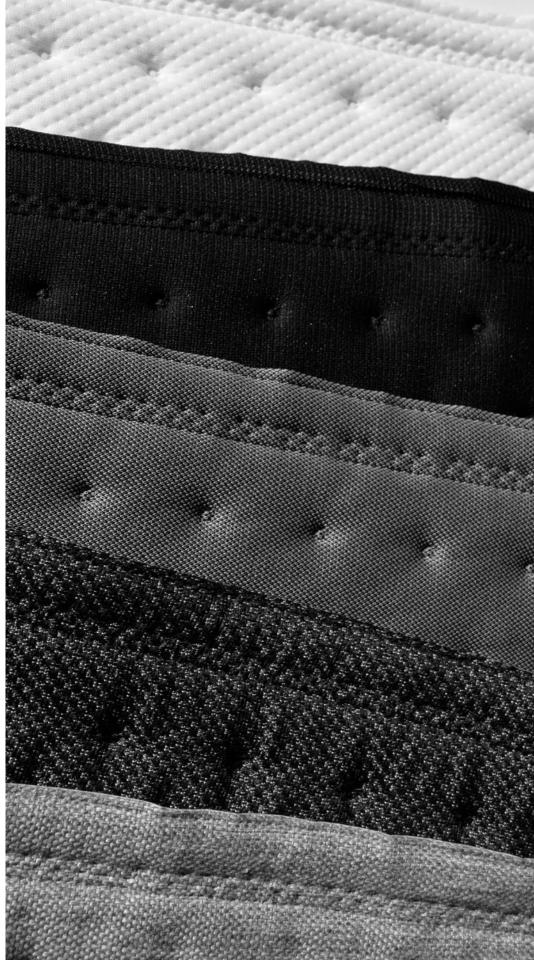

## The new quilted mattress borders

Thanks to the acquisition of a new ultrasonic machine, STELLINI now introduces the possibility of making quilted borders: the result is a readymade product, ready to be used and distributed in rolls for the production of mattresses.

As with the regular borders, the "ultrasonic borders" can be customised in design and fabric colour, plus the overprinted quilting design.

#### **COMPOSITION**

Polypropylene or polyester with padding laminated with 100% polyester felt: this combination has the great advantage of making the product completely recyclable, with no further processing required for the disposal of unprocessable and difficult to dispose of materials such as Foam.

#### **TYPE OF FABRIC** Jaquard and knit